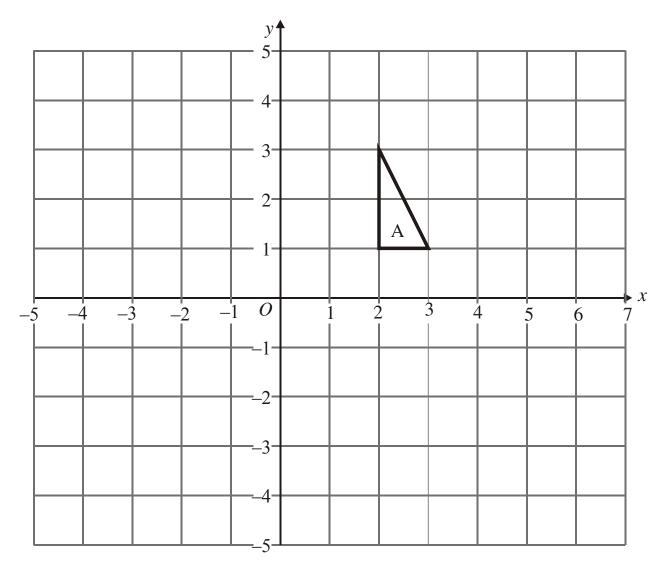

Enlarge the shaded triangle by a scale factor  $1\frac{1}{2}$ , centre *P*.

(Total 3 marks)

Enlarge triangle A by scale factor  $-1\frac{1}{2}$ , centre O.

(Total 3 marks)

Enlarge triangle **A** by scale factor  $-\frac{1}{2}$ , centre (-1, -2).

Label your triangle **B**.

(Total 3 marks)

PhysicsAndMathsTutor.com

Enlarge shape **T** with scale factor -1.5, centre (0, 2).

(Total 3 marks)

Enlarge the triangle by a scale factor of  $-\frac{1}{2}$ , centre *O* 