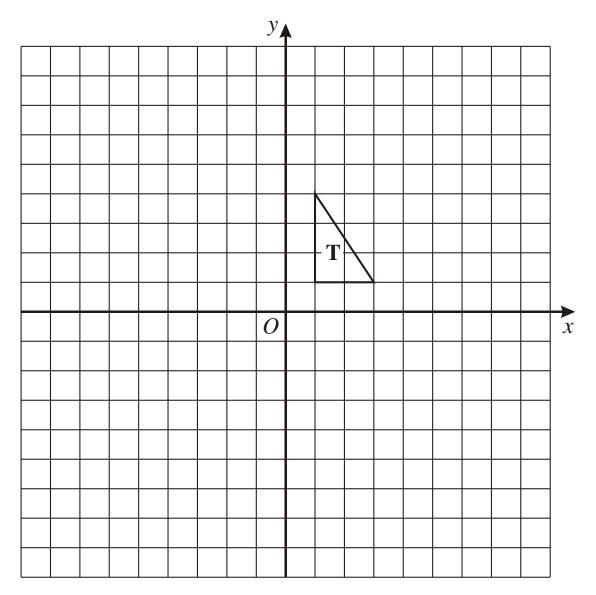

Label your triangle **B**.

(Total 3 marks)

PhysicsAndMathsTutor.com

Enlarge shape **T** with scale factor -1.5, centre (0, 2).

(Total 3 marks)

Enlarge the triangle by a scale factor of  $-\frac{1}{2}$ , centre *O* 