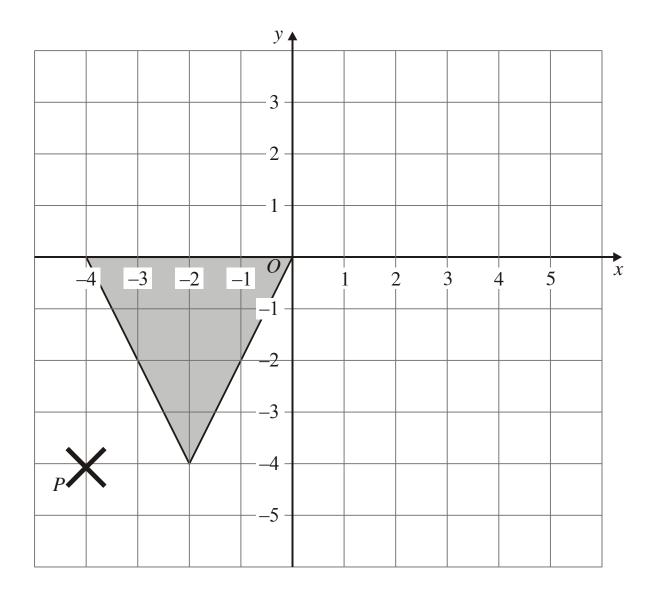

Enlarge the shaded triangle by a scale factor  $1\frac{1}{2}$ , centre *P*.

(Total 3 marks)

Enlarge triangle A by scale factor  $-1\frac{1}{2}$ , centre O.

(Total 3 marks)

Enlarge triangle **A** by scale factor  $-\frac{1}{2}$ , centre (-1, -2).