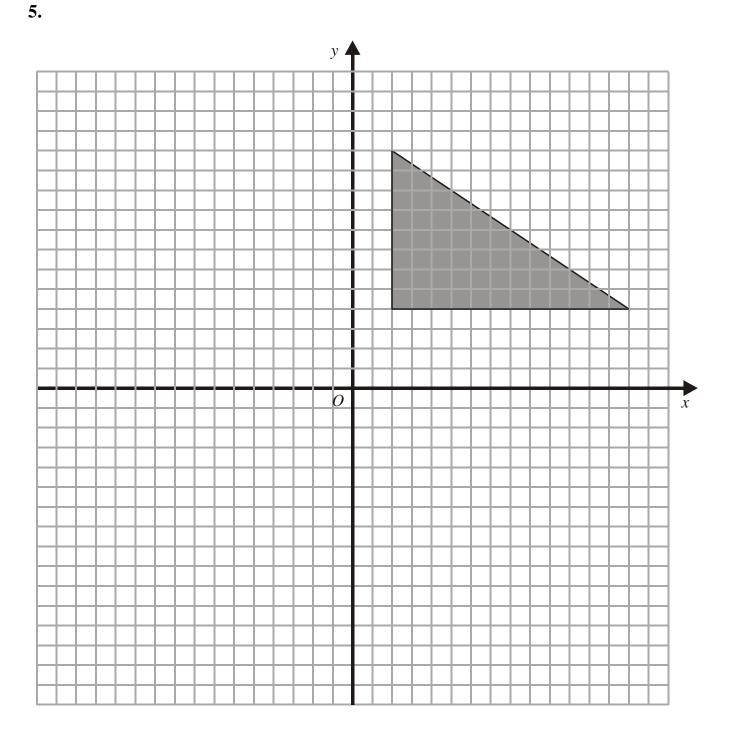

(Total 2 marks)

6. The triangle ABC is to be enlarged, using E as the centre, to give the triangle PQR. The line PQ is the image of the line BA.

|   |          |  | <i>C</i> |              |  |   |  |  |  |               |  |
|---|----------|--|----------|--------------|--|---|--|--|--|---------------|--|
|   |          |  |          |              |  |   |  |  |  |               |  |
|   | $\angle$ |  |          |              |  |   |  |  |  |               |  |
| A |          |  | B        | $\mathbf{F}$ |  |   |  |  |  |               |  |
|   |          |  |          |              |  |   |  |  |  |               |  |
|   |          |  |          |              |  |   |  |  |  |               |  |
|   |          |  |          |              |  | P |  |  |  | $\mathcal{Q}$ |  |
|   |          |  |          |              |  |   |  |  |  |               |  |
|   |          |  |          |              |  |   |  |  |  |               |  |
|   |          |  |          |              |  |   |  |  |  |               |  |
|   |          |  |          |              |  |   |  |  |  |               |  |
|   |          |  |          |              |  |   |  |  |  |               |  |
|   |          |  |          |              |  |   |  |  |  |               |  |