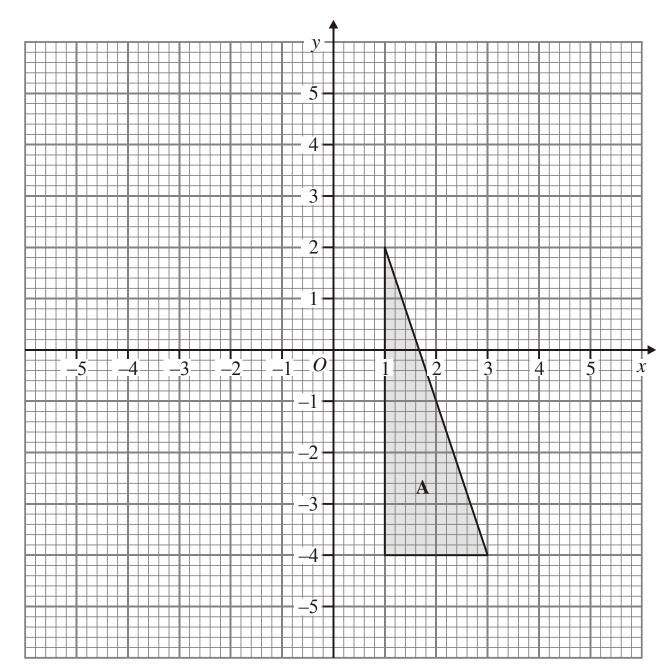

Label your triangle **B**.

(Total 3 marks)

PhysicsAndMathsTutor.com

Enlarge shape **T** with scale factor -1.5, centre (0, 2).

(Total 3 marks)

Enlarge the triangle by a scale factor of  $-\frac{1}{2}$ , centre *O* 