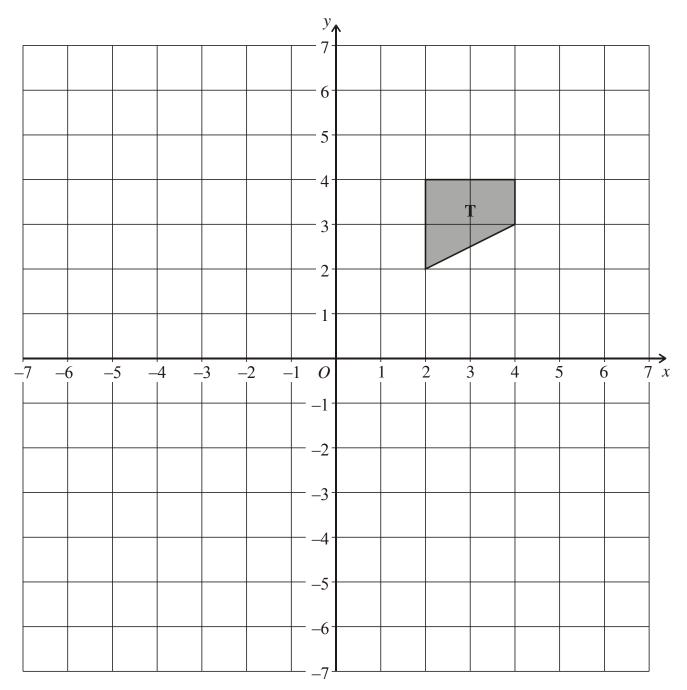

Label your triangle **B**.

(Total 3 marks)

PhysicsAndMathsTutor.com

Enlarge shape **T** with scale factor -1.5, centre (0, 2).

(Total 3 marks)

Enlarge the triangle by a scale factor of  $-\frac{1}{2}$ , centre *O* 